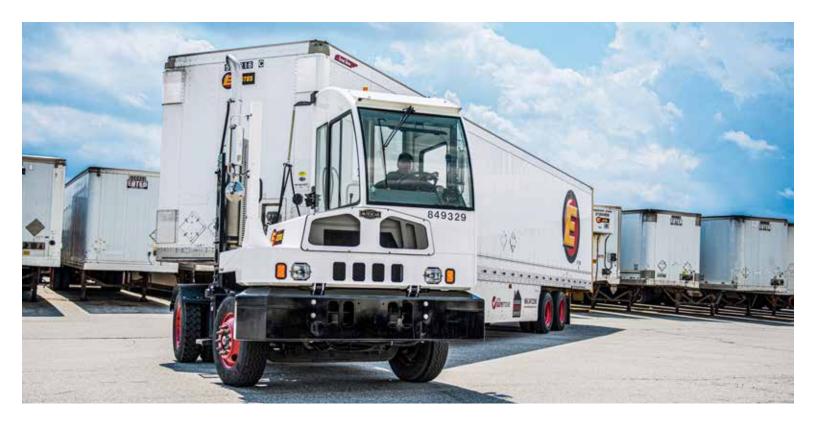

## **AUTOCAR XSPOTTER ACTT**

- Powerful Cummins 6.7 / 200 hp engine
- Smooth Operating Allison 3000 RDS Transmission
- Durable Components: Meritor Axles; Hendrickson Suspension; 2.0 Million RBM, 50,000 KSI Steel C-Reinforced Frame; 100% Steel Cab

\$134,847

Contact MARK GIBSON

856-630-3229 mgibson@johnsontruckcenter.com

Indel Power Group, LLC is a holding company for Johnson & Towers, Western Branch Diesel, Johnson Truck Center, Dovell & Williams, and Curtis Power Solutions.