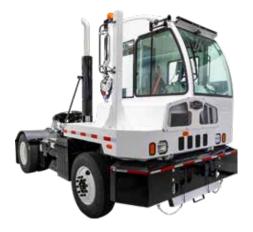

## **AUTOCAR XSPOTTER ACTT**

- Powerful Cummins 6.7 / 200 hp engine
- Smooth Operating Allison 3000 RDS Transmission
- Durable Components: Meritor Axles; Hendrickson Suspension; 2.0 Million RBM, 50,000 KSI Steel C-Reinforced Frame; 100% Steel Cab

\$134,847

Contact MARK GIBSON

856-630-3229 mgibson@johnsontruckcenter.com

Indel Power Group, LLC is a holding company for Johnson & Towers, Western Branch Diesel, Johnson Truck Center, Dovell & Williams, and Curtis Power Solutions.